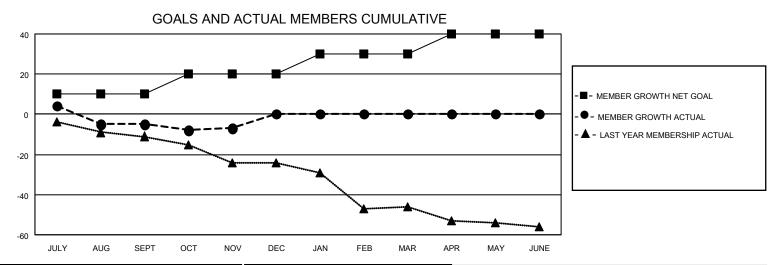

## MONTHLY MEMBERSHIP PROGRESS REPORT

| LOCATION NORTH CAROLINA |               |           | District 31 N |                       | Results as of: 11/30/2021 |                         |                                                    |
|-------------------------|---------------|-----------|---------------|-----------------------|---------------------------|-------------------------|----------------------------------------------------|
| Clubs                   |               |           |               | Members               |                           |                         |                                                    |
| RESULTS FOR 2021-2022   |               |           |               | RESULTS FOR 2021-2022 |                           |                         |                                                    |
| QUARTER                 | NEW CLUB GOAL | NEW CLUBS | DROPPED CLUBS | QUARTER MEM           | BER GROWTH NET<br>GOAL    | MEMBER GROWTH<br>ACTUAL | DROPPED<br>MEMBERS ACTUAL<br>(including transfers) |
| JULY/AUG/SEPT           | 0             | 0         | 0             | JULY/AUG/SEPT         | 10                        | 31                      | 31                                                 |
| OCT/NOV/DEC             | 0             | 0         | 0             | OCT/NOV/DEC           | 10                        | 12                      | 14                                                 |
| JAN/FEB/MAR             | 0             | 0         | 0             | JAN/FEB/MAR           | 10                        | 0                       | 0                                                  |
| APR/MAY/JUNE            | 1             | 0         | 0             | APR/MAY/JUNE          | 10                        | 0                       | 0                                                  |
|                         | GOALS         | AND ACTUA | L NEW CLUBS C | UMULATIVE             |                           |                         |                                                    |
| 1                       |               |           |               | 7                     | -                         |                         |                                                    |
|                         |               |           |               | /                     |                           |                         |                                                    |
| 0.8                     |               |           |               |                       |                           |                         |                                                    |
|                         |               |           |               | 1                     |                           | -■- CURRENT YEAR GO     | DALS FOR NEW CLUBS                                 |